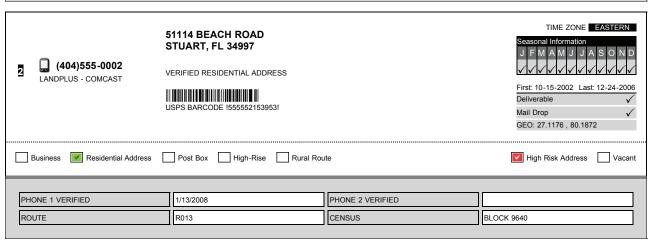

EASTERN

| People Search History (cont.)                                          |                                                                                                                   |        |                                                                                                       |
|------------------------------------------------------------------------|-------------------------------------------------------------------------------------------------------------------|--------|-------------------------------------------------------------------------------------------------------|
| (770)218-4400<br>LANDPLUS - MITEL TELECOM                              | 1640 AIRPORT ROAD APT 115<br>Kennesaw, GA 30144<br>VERIFIED BUSINESS ADDRESS                                      |        | TIME ZONE EASTERN  Seasonal Information  J F M A M J J A S O N D  V V V V V V V V V V V V V V V V V V |
|                                                                        | USPS BARCODE !349972153953!                                                                                       |        | Deliverable   Mail Drop  GEO: 27.1176 , 80.1872                                                       |
| ▼ Business                                                             | Post Box High-Rise Rural Roi                                                                                      | ute    | High Risk Address Vacant                                                                              |
| PHONE 1 VERIFIED                                                       | 11/15/2007                                                                                                        |        |                                                                                                       |
| ROUTE                                                                  | R013                                                                                                              | CENSUS | BLOCK 4000                                                                                            |
| Find Phone Number Click here to find the phone number for this address | 168 BELLMORE STREET FLORAL PARK, NY 11001 NASSAU COUNTY VERIFIED RESIDENTIAL ADDRESS  USPS BARCODE 15555521539531 |        | First: 10-15-2002 Last: 12-24-2006 Deliverable  Mail Drop GEO: 27.1176 , 80.1872                      |
| Business Residential Address                                           | Post Box High-Rise Rural Rou                                                                                      | ute    | High Risk Address Vacant                                                                              |
| ROUTE                                                                  | R013                                                                                                              | CENSUS | BLOCK 9640                                                                                            |
|                                                                        |                                                                                                                   |        |                                                                                                       |